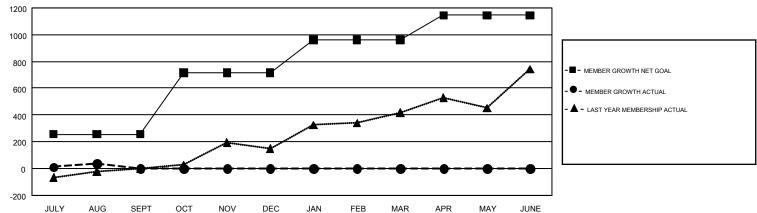

## GMT Constitutional Area 6-Afr, Group L

GMT: KAMAL JOSHI

REPORT DOES NOT INCLUDE CLUBS IN UNDISTRICTED AREAS.

| Clubs         |               |             |               | Members               |                           |                         |                                                    |  |
|---------------|---------------|-------------|---------------|-----------------------|---------------------------|-------------------------|----------------------------------------------------|--|
|               | RESULTS FO    | R 2017-2018 |               | RESULTS FOR 2017-2018 |                           |                         |                                                    |  |
| QUARTER       | NEW CLUB GOAL | NEW CLUBS   | DROPPED CLUBS | QUARTER               | MEMBER GROWTH NET<br>GOAL | MEMBER GROWTH<br>ACTUAL | DROPPED<br>MEMBERS ACTUAL<br>(including transfers) |  |
| JULY/AUG/SEPT | 4             | 2           | 0             | JULY/AUG/SEPT         | 256                       | 138                     | 102                                                |  |
| OCT/NOV/DEC   | 6             | 0           | 0             | OCT/NOV/DEC           | 459                       | 0                       | 0                                                  |  |
| JAN/FEB/MAR   | 5             | 0           | 0             | JAN/FEB/MAR           | 248                       | 0                       | 0                                                  |  |
| APR/MAY/JUNE  | 4             | 0           | 0             | APR/MAY/JUNE          | 182                       | 0                       | 0                                                  |  |