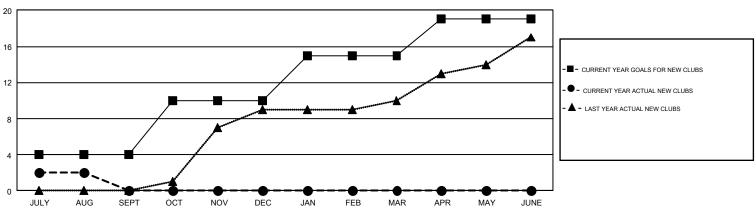

## GMT Constitutional Area 6-Afr, Group L

GMT: KAMAL JOSHI

REPORT DOES NOT INCLUDE CLUBS IN UNDISTRICTED AREAS.

| Clubs         |               |             |               | Members               |                           |                         |                                                    |  |
|---------------|---------------|-------------|---------------|-----------------------|---------------------------|-------------------------|----------------------------------------------------|--|
|               | RESULTS FO    | R 2017-2018 |               | RESULTS FOR 2017-2018 |                           |                         |                                                    |  |
| QUARTER       | NEW CLUB GOAL | NEW CLUBS   | DROPPED CLUBS | QUARTER               | MEMBER GROWTH NET<br>GOAL | MEMBER GROWTH<br>ACTUAL | DROPPED<br>MEMBERS ACTUAL<br>(including transfers) |  |
| JULY/AUG/SEPT | 4             | 2           | 0             | JULY/AUG/SEPT         | 256                       | 138                     | 102                                                |  |
| OCT/NOV/DEC   | 6             | 0           | 0             | OCT/NOV/DEC           | 459                       | 0                       | 0                                                  |  |
| JAN/FEB/MAR   | 5             | 0           | 0             | JAN/FEB/MAR           | 248                       | 0                       | 0                                                  |  |
| APR/MAY/JUNE  | 4             | 0           | 0             | APR/MAY/JUNE          | 182                       | 0                       | 0                                                  |  |